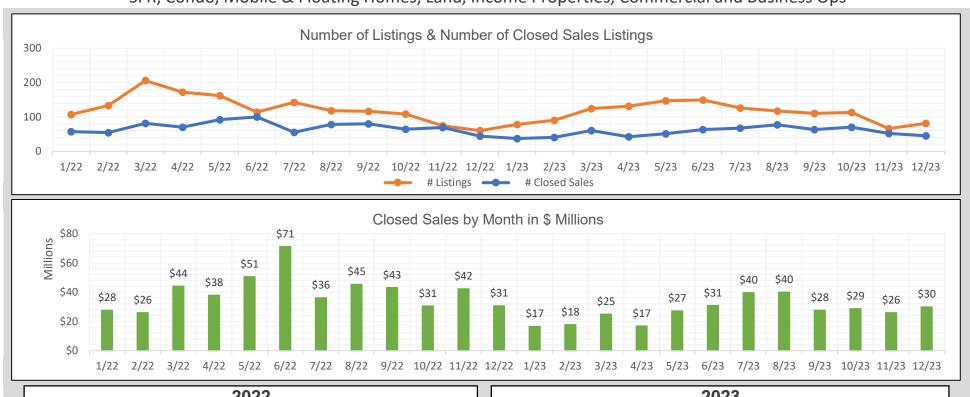

## BAREIS MLS Mendocino County Monthly YTD Comparisons Report January 2022 to YTD 2023 - All Property Types

SFR, Condo, Mobile & Floating Homes, Land, Income Properties, Commercial and Business Ops

| 2022   |            |                |                       |  |
|--------|------------|----------------|-----------------------|--|
| Month  | # Listings | # Closed Sales | Value of Closed Sales |  |
| Jan 22 | 107        | 57             | \$27,673,500          |  |
| Feb 22 | 133        | 54             | \$25,982,400          |  |
| Mar 22 | 206        | 81             | \$44,140,500          |  |
| Apr 22 | 172        | 70             | \$37,884,000          |  |
| May 22 | 162        | 92             | \$50,626,749          |  |
| Jun 22 | 114        | 100            | \$71,113,592          |  |
| Jul 22 | 142        | 55             | \$36,140,034          |  |
| Aug 22 | 118        | 78             | \$45,314,701          |  |
| Sep 22 | 116        | 80             | \$43,131,342          |  |
| Oct 22 | 108        | 64             | \$30,571,090          |  |
| Nov 22 | 74         | 69             | \$42,234,740          |  |
| Dec 22 | 60         | 44             | \$30,663,750          |  |
| Totals | 1512       | 844            | \$485,476,398         |  |

| 2023   |            |                |                       |  |
|--------|------------|----------------|-----------------------|--|
| Month  | # Listings | # Closed Sales | Value of Closed Sales |  |
| Jan 23 | 78         | 37             | \$16,630,500          |  |
| Feb 23 | 90         | 40             | \$17,802,870          |  |
| Mar 23 | 124        | 60             | \$25,068,100          |  |
| Apr 23 | 131        | 42             | \$16,955,857          |  |
| May 23 | 147        | 51             | \$27,237,399          |  |
| Jun 23 | 149        | 63             | \$30,897,200          |  |
| Jul 23 | 126        | 67             | \$39,638,949          |  |
| Aug 23 | 117        | 77             | \$39,997,300          |  |
| Sep 23 | 110        | 63             | \$27,685,229          |  |
| Oct 23 | 113        | 70             | \$28,753,250          |  |
| Nov 23 | 66         | 52             | \$26,010,399          |  |
| Dec 23 | 81         | 45             | \$29,920,300          |  |
| Totals | 1332       | 667            | \$326,597,353         |  |

Number of closed sales reported from BAREIS MLS® as of January 8, 2024

Information herein believed reliable but not guaranteed.