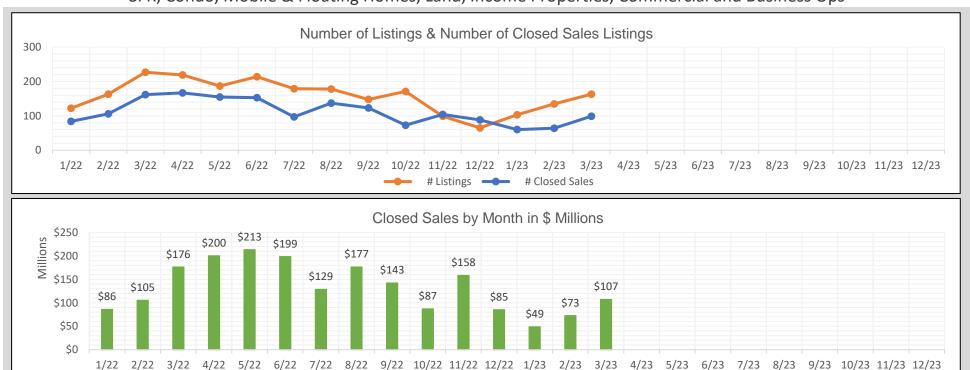

## BAREIS MLS Napa County Monthly YTD Comparisons Report January 2022 to YTD 2023 - All Property Types

SFR, Condo, Mobile & Floating Homes, Land, Income Properties, Commercial and Business Ops

| 2022   |            |                |                       |  |
|--------|------------|----------------|-----------------------|--|
| Month  | # Listings | # Closed Sales | Value of Closed Sales |  |
| Jan 22 | 122        | 84             | \$85,969,750          |  |
| Feb 22 | 163        | 106            | \$105,402,238         |  |
| Mar 22 | 227        | 162            | \$176,350,886         |  |
| Apr 22 | 219        | 167            | \$200,313,542         |  |
| May 22 | 187        | 155            | \$213,497,438         |  |
| Jun 22 | 214        | 153            | \$198,633,236         |  |
| Jul 22 | 179        | 97             | \$128,581,100         |  |
| Aug 22 | 178        | 137            | \$176,531,793         |  |
| Sep 22 | 148        | 123            | \$142,523,990         |  |
| Oct 22 | 171        | 73             | \$87,197,921          |  |
| Nov 22 | 99         | 104            | \$158,471,296         |  |
| Dec 22 | 65         | 88             | \$85,206,545          |  |
| Totals | 1972       | 1449           | \$1,758,679,735       |  |

| 2023   |            |                |                       |  |
|--------|------------|----------------|-----------------------|--|
| Month  | # Listings | # Closed Sales | Value of Closed Sales |  |
| Jan 23 | 103        | 60             | \$48,738,765          |  |
| Feb 23 | 135        | 64             | \$72,730,005          |  |
| Mar 23 | 163        | 99             | \$107,164,106         |  |
| Apr 23 | 0          | 0              | \$0                   |  |
| May 23 | 0          | 0              | \$0                   |  |
| Jun 23 | 0          | 0              | \$0                   |  |
| Jul 23 | 0          | 0              | \$0                   |  |
| Aug 23 | 0          | 0              | \$0                   |  |
| Sep 23 | 0          | 0              | \$0                   |  |
| Oct 23 | 0          | 0              | \$0                   |  |
| Nov 23 | 0          | 0              | \$0                   |  |
| Dec 23 | 0          | 0              | \$0                   |  |
| Totals | 401        | 223            | \$228,632,876         |  |

Number of closed sales reported from BAREIS MLS® as of April 10, 2023

Information herein believed reliable but not guaranteed.