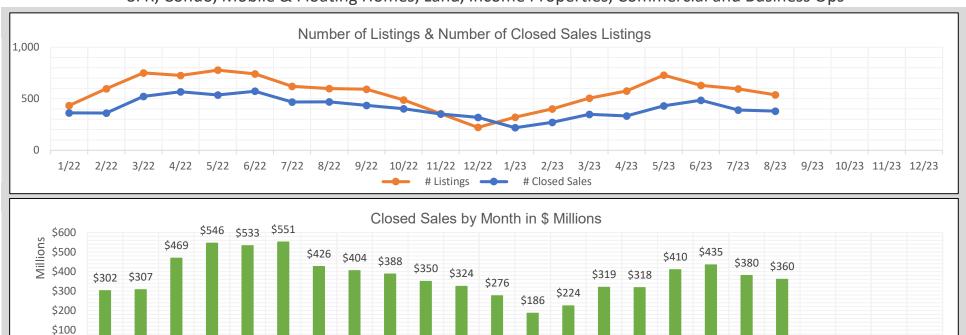

## **BAREIS MLS Sonoma County Monthly YTD Comparisons Report**

January 2022 to YTD 2023 - All Property Types

SFR, Condo, Mobile & Floating Homes, Land, Income Properties, Commercial and Business Ops

1/22 2/22 3/22 4/22 5/22 6/22 7/22 8/22 9/22 10/22 11/22 12/22 1/23 2/23 3/23 4/23 5/23 6/23 7/23 8/23 9/23 10/23 11/23 12/23

| 2022   |            |                |                       |  |
|--------|------------|----------------|-----------------------|--|
| Month  | # Listings | # Closed Sales | Value of Closed Sales |  |
| Jan 22 | 434        | 363            | \$302,177,035         |  |
| Feb 22 | 597        | 361            | \$306,909,094         |  |
| Mar 22 | 751        | 522            | \$468,606,090         |  |
| Apr 22 | 725        | 568            | \$545,700,939         |  |
| May 22 | 778        | 537            | \$532,524,800         |  |
| Jun 22 | 741        | 573            | \$551,288,842         |  |
| Jul 22 | 620        | 468            | \$426,273,397         |  |
| Aug 22 | 599        | 469            | \$404,400,173         |  |
| Sep 22 | 592        | 436            | \$387,692,132         |  |
| Oct 22 | 488        | 403            | \$349,596,261         |  |
| Nov 22 | 354        | 352            | \$324,173,718         |  |
| Dec 22 | 222        | 319            | \$276,077,953         |  |
| Totals | 6901       | 5371           | \$4,875,420,434       |  |

\$0

| 2023   |            |                |                       |  |
|--------|------------|----------------|-----------------------|--|
| Month  | # Listings | # Closed Sales | Value of Closed Sales |  |
| Jan 23 | 320        | 219            | \$186,424,859         |  |
| Feb 23 | 401        | 270            | \$224,366,791         |  |
| Mar 23 | 505        | 349            | \$319,454,277         |  |
| Apr 23 | 575        | 332            | \$317,818,190         |  |
| May 23 | 729        | 431            | \$410,062,490         |  |
| Jun 23 | 630        | 485            | \$434,664,667         |  |
| Jul 23 | 595        | 391            | \$380,083,573         |  |
| Aug 23 | 538        | 380            | \$360,131,894         |  |
| Sep 23 | 0          | 0              | \$0                   |  |
| Oct 23 | 0          | 0              | \$0                   |  |
| Nov 23 | 0          | 0              | \$0                   |  |
| Dec 23 | 0          | 0              | \$0                   |  |
| Totals | 4293       | 2857           | \$2,633,006,741       |  |