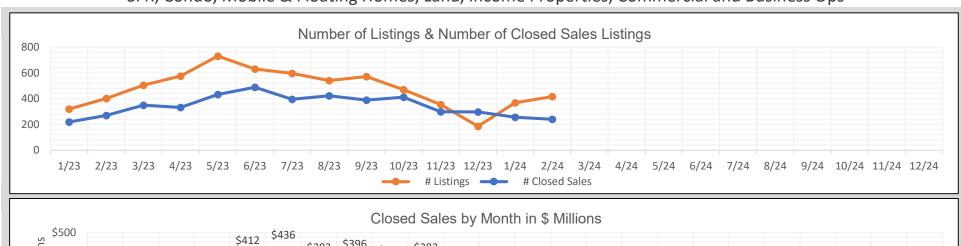

## BAREIS MLS Sonoma County Monthly YTD Comparisons Report January 2023 to YTD 2024 - All Property Types

SFR, Condo, Mobile & Floating Homes, Land, Income Properties, Commercial and Business Ops

| 2023   |            |                |                       |  |
|--------|------------|----------------|-----------------------|--|
| Month  | # Listings | # Closed Sales | Value of Closed Sales |  |
| Jan 23 | 320        | 219            | \$186,424,859         |  |
| Feb 23 | 402        | 270            | \$224,366,791         |  |
| Mar 23 | 505        | 349            | \$319,454,277         |  |
| Apr 23 | 575        | 332            | \$317,818,190         |  |
| May 23 | 731        | 433            | \$412,142,390         |  |
| Jun 23 | 630        | 489            | \$436,314,667         |  |
| Jul 23 | 597        | 395            | \$383,100,573         |  |
| Aug 23 | 541        | 423            | \$396,379,884         |  |
| Sep 23 | 572        | 389            | \$370,281,201         |  |
| Oct 23 | 470        | 412            | \$382,363,163         |  |
| Nov 23 | 354        | 298            | \$264,219,785         |  |
| Dec 23 | 186        | 297            | \$277,161,401         |  |
| Totals | 5883       | 4306           | \$3,970,027,181       |  |

| 2024   |            |                |                       |  |
|--------|------------|----------------|-----------------------|--|
| Month  | # Listings | # Closed Sales | Value of Closed Sales |  |
| Jan 24 | 368        | 256            | \$270,421,436         |  |
| Feb 24 | 417        | 240            | \$186,155,568         |  |
| Mar 24 | 0          | 0              | \$0                   |  |
| Apr 24 | 0          | 0              | \$0                   |  |
| May 24 | 0          | 0              | \$0                   |  |
| Jun 24 | 0          | 0              | \$0                   |  |
| Jul 24 | 0          | 0              | \$0                   |  |
| Aug 24 | 0          | 0              | \$0                   |  |
| Sep 24 | 0          | 0              | \$0                   |  |
| Oct 24 | 0          | 0              | \$0                   |  |
| Nov 24 | 0          | 0              | \$0                   |  |
| Dec 24 | 0          | 0              | \$0                   |  |
| Totals | 785        | 496            | \$456,577,004         |  |

Number of closed sales reported from BAREIS MLS® as of March 15, 2024