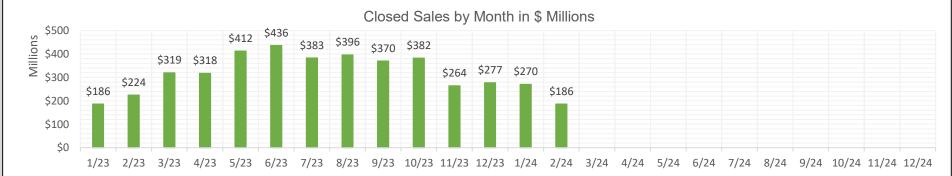

## BAREIS MLS Sonoma County Monthly YTD Comparisons Report January 2023 to YTD 2024 - All Property Types

SFR, Condo, Mobile & Floating Homes, Land, Income Properties, Commercial and Business Ops

| 2023   |            |                |                       |  |
|--------|------------|----------------|-----------------------|--|
| Month  | # Listings | # Closed Sales | Value of Closed Sales |  |
| Jan 23 | 320        | 219            | \$186,424,859         |  |
| Feb 23 | 402        | 270            | \$224,366,791         |  |
| Mar 23 | 505        | 349            | \$319,454,277         |  |
| Apr 23 | 575        | 332            | \$317,818,190         |  |
| May 23 | 731        | 433            | \$412,142,390         |  |
| Jun 23 | 630        | 489            | \$436,314,667         |  |
| Jul 23 | 597        | 395            | \$383,100,573         |  |
| Aug 23 | 541        | 423            | \$396,379,884         |  |
| Sep 23 | 572        | 389            | \$370,281,201         |  |
| Oct 23 | 470        | 412            | \$382,363,163         |  |
| Nov 23 | 354        | 298            | \$264,219,785         |  |
| Dec 23 | 186        | 297            | \$277,161,401         |  |
| Totals | 5883       | 4306           | \$3,970,027,181       |  |

| 2024   |            |                |                       |  |
|--------|------------|----------------|-----------------------|--|
| Month  | # Listings | # Closed Sales | Value of Closed Sales |  |
| Jan 24 | 368        | 256            | \$270,421,436         |  |
| Feb 24 | 417        | 240            | \$186,155,568         |  |
| Mar 24 | 0          | 0              | \$0                   |  |
| Apr 24 | 0          | 0              | \$0                   |  |
| May 24 | 0          | 0              | \$0                   |  |
| Jun 24 | 0          | 0              | \$0                   |  |
| Jul 24 | 0          | 0              | \$0                   |  |
| Aug 24 | 0          | 0              | \$0                   |  |
| Sep 24 | 0          | 0              | \$0                   |  |
| Oct 24 | 0          | 0              | \$0                   |  |
| Nov 24 | 0          | 0              | \$0                   |  |
| Dec 24 | 0          | 0              | \$0                   |  |
| Totals | 785        | 496            | \$456,577,004         |  |

Number of closed sales reported from BAREIS MLS® as of March 15, 2024