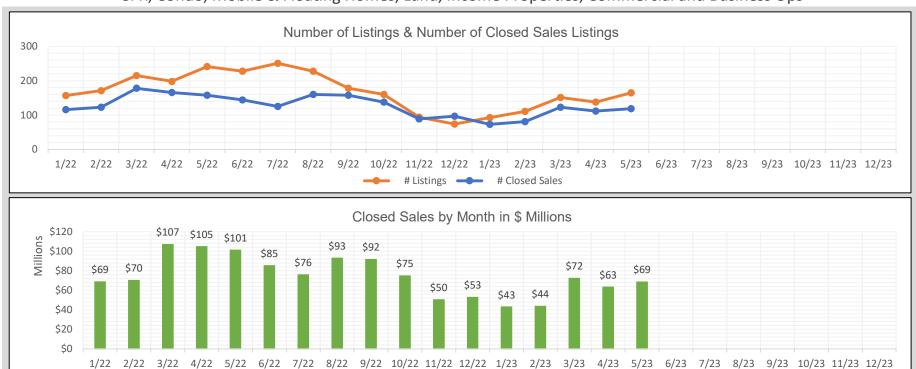

## BAREIS MLS S. Solano County Monthly YTD Comparisons Report January 2022 to YTD 2023 - All Property Types

SFR, Condo, Mobile & Floating Homes, Land, Income Properties, Commercial and Business Ops

| 2022   |            |                |                       |  |
|--------|------------|----------------|-----------------------|--|
| Month  | # Listings | # Closed Sales | Value of Closed Sales |  |
| Jan 22 | 157        | 116            | \$68,850,814          |  |
| Feb 22 | 171        | 123            | \$70,119,278          |  |
| Mar 22 | 215        | 178            | \$106,878,216         |  |
| Apr 22 | 198        | 166            | \$104,733,137         |  |
| May 22 | 241        | 158            | \$101,094,758         |  |
| Jun 22 | 228        | 144            | \$85,237,482          |  |
| Jul 22 | 251        | 125            | \$75,974,943          |  |
| Aug 22 | 228        | 160            | \$92,938,306          |  |
| Sep 22 | 178        | 158            | \$91,620,784          |  |
| Oct 22 | 160        | 138            | \$74,732,599          |  |
| Nov 22 | 94         | 89             | \$50,390,001          |  |
| Dec 22 | 74         | 97             | \$52,770,850          |  |
| Totals | 2195       | 1652           | \$975,341,168         |  |

| 2023   |            |                |                       |  |
|--------|------------|----------------|-----------------------|--|
| Month  | # Listings | # Closed Sales | Value of Closed Sales |  |
| Jan 23 | 93         | 73             | \$42,896,250          |  |
| Feb 23 | 111        | 81             | \$43,556,100          |  |
| Mar 23 | 151        | 123            | \$72,316,406          |  |
| Apr 23 | 138        | 112            | \$63,287,590          |  |
| May 23 | 165        | 119            | \$68,553,082          |  |
| Jun 23 | 0          | 0              | \$0                   |  |
| Jul 23 | 0          | 0              | \$0                   |  |
| Aug 23 | 0          | 0              | \$0                   |  |
| Sep 23 | 0          | 0              | \$0                   |  |
| Oct 23 | 0          | 0              | \$0                   |  |
| Nov 23 | 0          | 0              | \$0                   |  |
| Dec 23 | 0          | 0              | \$0                   |  |
| Totals | 658        | 508            | \$290,609,428         |  |

Number of closed sales reported from BAREIS MLS® as of June 12, 2023

Information herein believed reliable but not guaranteed.