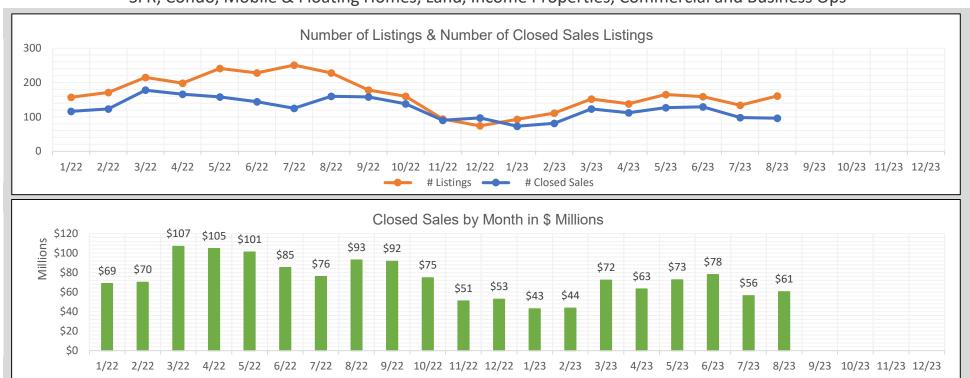

## BAREIS MLS S. Solano County Monthly YTD Comparisons Report January 2022 to YTD 2023 - All Property Types

SFR, Condo, Mobile & Floating Homes, Land, Income Properties, Commercial and Business Ops

| 2022   |            |                |                       |  |
|--------|------------|----------------|-----------------------|--|
| Month  | # Listings | # Closed Sales | Value of Closed Sales |  |
| Jan 22 | 157        | 116            | \$68,850,814          |  |
| Feb 22 | 171        | 123            | \$70,119,278          |  |
| Mar 22 | 215        | 178            | \$106,878,216         |  |
| Apr 22 | 198        | 166            | \$104,733,137         |  |
| May 22 | 241        | 158            | \$101,084,758         |  |
| Jun 22 | 228        | 144            | \$85,237,482          |  |
| Jul 22 | 251        | 125            | \$75,974,943          |  |
| Aug 22 | 228        | 160            | \$92,938,306          |  |
| Sep 22 | 178        | 158            | \$91,620,784          |  |
| Oct 22 | 160        | 138            | \$74,732,599          |  |
| Nov 22 | 94         | 90             | \$50,915,001          |  |
| Dec 22 | 74         | 97             | \$52,770,850          |  |
| Totals | 2195       | 1653           | \$975,856,168         |  |

| 2023   |            |                |                       |  |
|--------|------------|----------------|-----------------------|--|
| Month  | # Listings | # Closed Sales | Value of Closed Sales |  |
| Jan 23 | 93         | 73             | \$42,896,250          |  |
| Feb 23 | 111        | 81             | \$43,556,100          |  |
| Mar 23 | 152        | 123            | \$72,316,406          |  |
| Apr 23 | 138        | 112            | \$63,287,590          |  |
| May 23 | 165        | 127            | \$72,648,082          |  |
| Jun 23 | 159        | 129            | \$77,978,921          |  |
| Jul 23 | 134        | 98             | \$56,364,200          |  |
| Aug 23 | 161        | 96             | \$60,542,850          |  |
| Sep 23 | 0          | 0              | \$0                   |  |
| Oct 23 | 0          | 0              | \$0                   |  |
| Nov 23 | 0          | 0              | \$0                   |  |
| Dec 23 | 0          | 0              | \$0                   |  |
| Totals | 1113       | 839            | \$489,590,399         |  |