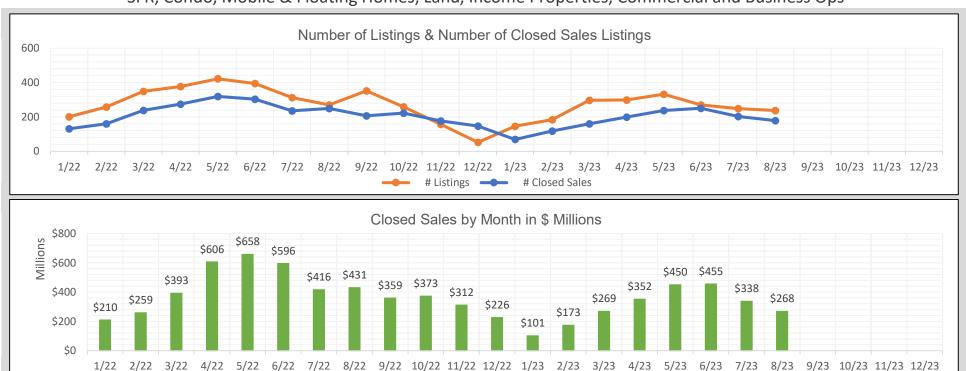

## BAREIS MLS Marin County Monthly YTD Comparisons Report January 2022 to YTD 2023 - All Property Types

SFR, Condo, Mobile & Floating Homes, Land, Income Properties, Commercial and Business Ops

| 2022   |            |                |                       |  |
|--------|------------|----------------|-----------------------|--|
| Month  | # Listings | # Closed Sales | Value of Closed Sales |  |
| Jan 22 | 201        | 131            | \$210,138,964         |  |
| Feb 22 | 257        | 160            | \$259,331,984         |  |
| Mar 22 | 349        | 238            | \$392,527,805         |  |
| Apr 22 | 377        | 274            | \$606,101,853         |  |
| May 22 | 422        | 319            | \$658,257,059         |  |
| Jun 22 | 394        | 303            | \$595,849,760         |  |
| Jul 22 | 312        | 235            | \$416,001,997         |  |
| Aug 22 | 270        | 249            | \$430,860,461         |  |
| Sep 22 | 352        | 206            | \$359,043,498         |  |
| Oct 22 | 258        | 222            | \$372,899,210         |  |
| Nov 22 | 157        | 176            | \$311,524,591         |  |
| Dec 22 | 52         | 147            | \$226,000,129         |  |
| Totals | 3401       | 2660           | \$4,838,537,311       |  |

| 2023   |            |                |                       |  |
|--------|------------|----------------|-----------------------|--|
| Month  | # Listings | # Closed Sales | Value of Closed Sales |  |
| Jan 23 | 146        | 69             | \$101,220,407         |  |
| Feb 23 | 184        | 118            | \$173,308,477         |  |
| Mar 23 | 297        | 160            | \$268,709,608         |  |
| Apr 23 | 298        | 199            | \$351,680,153         |  |
| May 23 | 332        | 237            | \$449,949,756         |  |
| Jun 23 | 270        | 250            | \$455,444,143         |  |
| Jul 23 | 248        | 202            | \$337,662,686         |  |
| Aug 23 | 237        | 178            | \$268,306,112         |  |
| Sep 23 | 0          | 0              | \$0                   |  |
| Oct 23 | 0          | 0              | \$0                   |  |
| Nov 23 | 0          | 0              | \$0                   |  |
| Dec 23 | 0          | 0              | \$0                   |  |
| Totals | 2012       | 1413           | \$2,406,281,342       |  |

Number of closed sales reported from BAREIS MLS® as of September 12, 2023

Information herein believed reliable but not guaranteed.