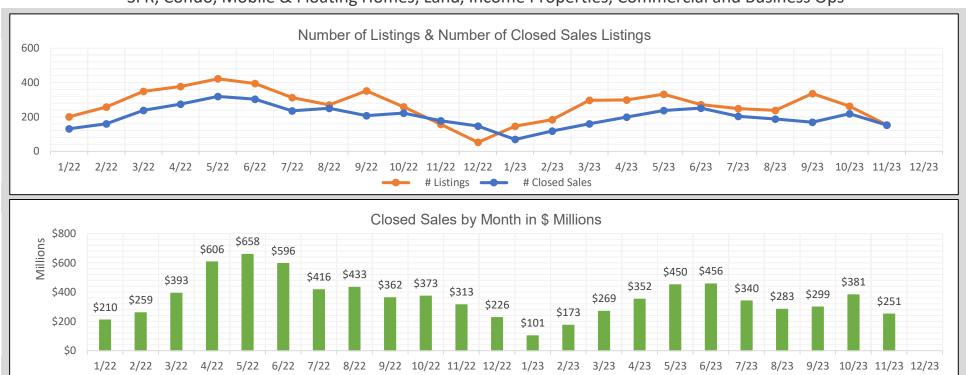

## BAREIS MLS Marin County Monthly YTD Comparisons Report January 2022 to YTD 2023 - All Property Types

SFR, Condo, Mobile & Floating Homes, Land, Income Properties, Commercial and Business Ops

| 2022   |            |                |                       |  |
|--------|------------|----------------|-----------------------|--|
| Month  | # Listings | # Closed Sales | Value of Closed Sales |  |
| Jan 22 | 201        | 131            | \$210,138,964         |  |
| Feb 22 | 257        | 160            | \$259,331,984         |  |
| Mar 22 | 349        | 238            | \$392,527,805         |  |
| Apr 22 | 377        | 274            | \$606,101,853         |  |
| May 22 | 422        | 319            | \$658,257,059         |  |
| Jun 22 | 394        | 303            | \$595,849,760         |  |
| Jul 22 | 312        | 235            | \$416,001,997         |  |
| Aug 22 | 270        | 250            | \$432,960,461         |  |
| Sep 22 | 352        | 207            | \$362,043,498         |  |
| Oct 22 | 258        | 222            | \$372,899,210         |  |
| Nov 22 | 157        | 177            | \$313,260,591         |  |
| Dec 22 | 52         | 147            | \$226,000,129         |  |
| Totals | 3401       | 2663           | \$4,845,373,311       |  |

| 2023   |            |                |                       |  |
|--------|------------|----------------|-----------------------|--|
| Month  | # Listings | # Closed Sales | Value of Closed Sales |  |
| Jan 23 | 146        | 69             | \$101,220,407         |  |
| Feb 23 | 184        | 118            | \$173,308,477         |  |
| Mar 23 | 297        | 160            | \$268,709,608         |  |
| Apr 23 | 298        | 199            | \$351,680,153         |  |
| May 23 | 332        | 237            | \$449,949,756         |  |
| Jun 23 | 271        | 251            | \$456,113,143         |  |
| Jul 23 | 248        | 203            | \$339,807,686         |  |
| Aug 23 | 238        | 188            | \$283,466,962         |  |
| Sep 23 | 336        | 169            | \$298,599,906         |  |
| Oct 23 | 262        | 218            | \$381,159,590         |  |
| Nov 23 | 153        | 152            | \$250,586,805         |  |
| Dec 23 | 0          | 0              | \$0                   |  |
| Totals | 2765       | 1964           | \$3,354,602,493       |  |

Number of closed sales reported from BAREIS MLS® as of December 14, 2023

Information herein believed reliable but not guaranteed.