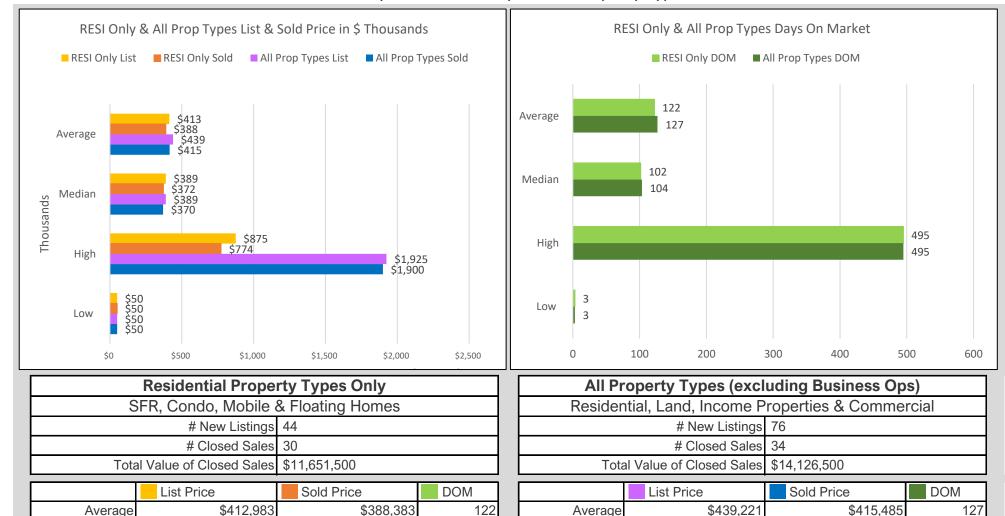

## **BAREIS MLS Mendocino County Closed Sales Summary Report**

January 2023 - RESI Only and All Property Types

Statistics reported from BAREIS MLS® February 09, 2023

Median

Adj Average

High

Low

\$389,000

\$50,000

\$404,953

\$1,925,000

\$370,000

\$50,000

\$380,516

\$1,900,000

104

495

119

102

495

113

\$372,000

\$773,500

\$50,000

\$386,714

Median

Adj Average

High

Low

\$389,000

\$875,000

\$50,000

\$409,446

Information herein believed reliable but not guaranteed. <sup>1</sup> Adjusted average does not include the high and low sale data. Copyright © 2023 by Bay Area Real Estate Information Services, Inc. All rights reserved. BAREIS.com