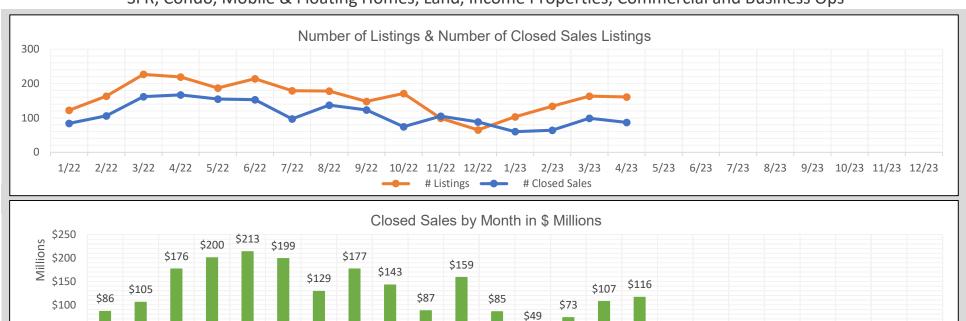

## January 2022 to YTD 2023 - All Property Types

SFR, Condo, Mobile & Floating Homes, Land, Income Properties, Commercial and Business Ops

1/22 2/22 3/22 4/22 5/22 6/22 7/22 8/22 9/22 10/22 11/22 12/22 1/23 2/23 3/23 4/23 5/23 6/23 7/23 8/23 9/23 10/23 11/23 12/23

| 2022   |            |                |                       |  |
|--------|------------|----------------|-----------------------|--|
| Month  | # Listings | # Closed Sales | Value of Closed Sales |  |
| Jan 22 | 122        | 84             | \$85,969,750          |  |
| Feb 22 | 163        | 106            | \$105,402,238         |  |
| Mar 22 | 227        | 162            | \$176,350,886         |  |
| Apr 22 | 219        | 167            | \$200,313,542         |  |
| May 22 | 187        | 155            | \$213,497,438         |  |
| Jun 22 | 214        | 153            | \$198,633,236         |  |
| Jul 22 | 179        | 97             | \$128,581,100         |  |
| Aug 22 | 178        | 137            | \$176,531,793         |  |
| Sep 22 | 148        | 123            | \$142,523,990         |  |
| Oct 22 | 171        | 74             | \$87,356,921          |  |
| Nov 22 | 99         | 105            | \$158,537,296         |  |
| Dec 22 | 65         | 88             | \$85,206,545          |  |
| Totals | 1972       | 1451           | \$1,758,904,735       |  |

\$50 \$0

| 2023   |            |                |                       |  |
|--------|------------|----------------|-----------------------|--|
| Month  | # Listings | # Closed Sales | Value of Closed Sales |  |
| Jan 23 | 103        | 60             | \$48,738,765          |  |
| Feb 23 | 134        | 64             | \$72,730,005          |  |
| Mar 23 | 163        | 99             | \$107,164,106         |  |
| Apr 23 | 161        | 87             | \$116,228,595         |  |
| May 23 | 0          | 0              | \$0                   |  |
| Jun 23 | 0          | 0              | \$0                   |  |
| Jul 23 | 0          | 0              | \$0                   |  |
| Aug 23 | 0          | 0              | \$0                   |  |
| Sep 23 | 0          | 0              | \$0                   |  |
| Oct 23 | 0          | 0              | \$0                   |  |
| Nov 23 | 0          | 0              | \$0                   |  |
| Dec 23 | 0          | 0              | \$0                   |  |
| Totals | 561        | 310            | \$344,861,471         |  |