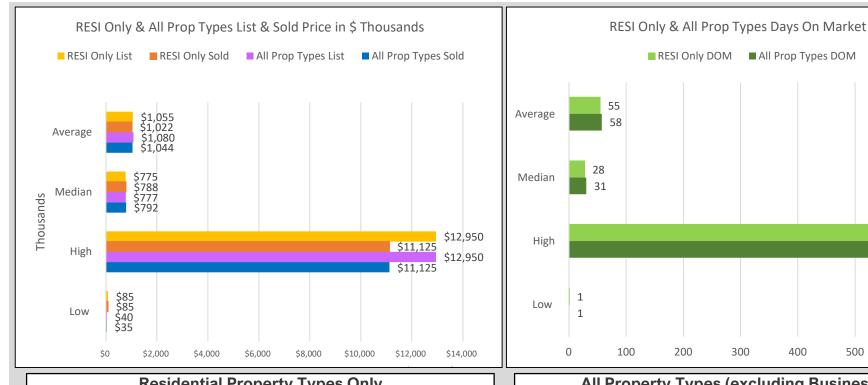

|                          | List Price   | Sold Price   | DOM |
|--------------------------|--------------|--------------|-----|
| Average                  | \$1,054,637  | \$1,022,406  | 55  |
| Median                   | \$775,000    | \$788,000    | 28  |
| High                     | \$12,950,000 | \$11,125,000 | 640 |
| Low                      | \$85,000     | \$85,000     | 1   |
| <sup>1</sup> Adj Average | \$933,240    | \$920,571    | 49  |

|                          | List Price   | Sold Price   | DOM |
|--------------------------|--------------|--------------|-----|
| Average                  | \$1,080,199  | \$1,044,095  | 58  |
| Median                   | \$777,000    | \$792,250    | 31  |
| High                     | \$12,950,000 | \$11,125,000 | 640 |
| Low                      | \$40,000     | \$35,000     | 1   |
| <sup>1</sup> Adj Average | \$967,390    | \$949,597    | 53  |