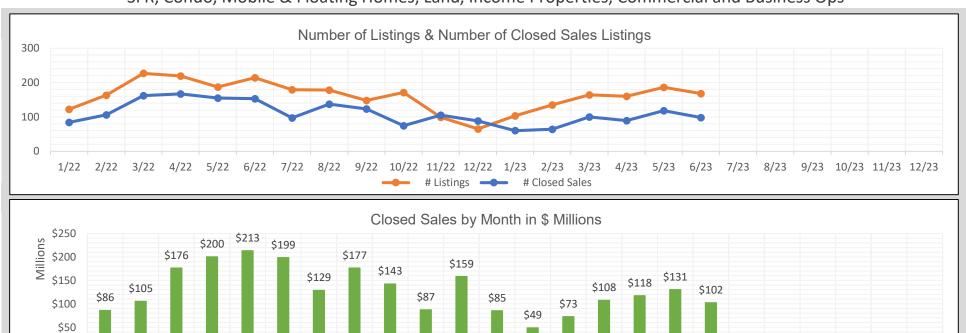

| 2022   |            |                |                       |  |
|--------|------------|----------------|-----------------------|--|
| Month  | # Listings | # Closed Sales | Value of Closed Sales |  |
| Jan 22 | 122        | 84             | \$85,969,750          |  |
| Feb 22 | 163        | 106            | \$105,402,238         |  |
| Mar 22 | 227        | 162            | \$176,350,886         |  |
| Apr 22 | 219        | 167            | \$200,313,542         |  |
| May 22 | 187        | 155            | \$213,497,438         |  |
| Jun 22 | 214        | 153            | \$198,633,236         |  |
| Jul 22 | 179        | 97             | \$128,581,100         |  |
| Aug 22 | 178        | 137            | \$176,531,793         |  |
| Sep 22 | 148        | 123            | \$142,523,990         |  |
| Oct 22 | 171        | 74             | \$87,356,921          |  |
| Nov 22 | 99         | 105            | \$158,537,296         |  |
| Dec 22 | 65         | 88             | \$85,206,545          |  |
| Totals | 1972       | 1451           | \$1,758,904,735       |  |

\$0

| 2023   |            |                |                       |  |
|--------|------------|----------------|-----------------------|--|
| Month  | # Listings | # Closed Sales | Value of Closed Sales |  |
| Jan 23 | 103        | 60             | \$48,738,765          |  |
| Feb 23 | 135        | 64             | \$72,730,005          |  |
| Mar 23 | 164        | 100            | \$107,604,106         |  |
| Apr 23 | 160        | 89             | \$117,578,595         |  |
| May 23 | 186        | 118            | \$130,569,320         |  |
| Jun 23 | 168        | 98             | \$102,321,345         |  |
| Jul 23 | 0          | 0              | \$0                   |  |
| Aug 23 | 0          | 0              | \$0                   |  |
| Sep 23 | 0          | 0              | \$0                   |  |
| Oct 23 | 0          | 0              | \$0                   |  |
| Nov 23 | 0          | 0              | \$0                   |  |
| Dec 23 | 0          | 0              | \$0                   |  |
| Totals | 916        | 529            | \$579,542,136         |  |

Number of closed sales reported from BAREIS MLS® as of July 12, 2023