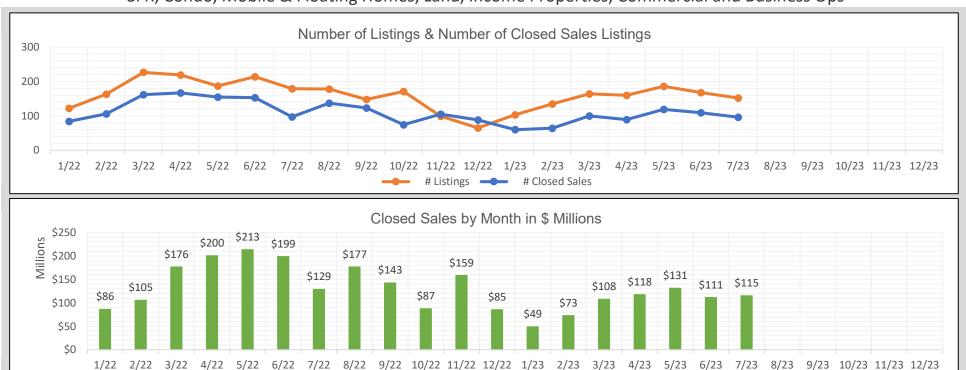

## **BAREIS MLS Napa County Monthly YTD Comparisons Report**

## January 2022 to YTD 2023 - All Property Types

SFR, Condo, Mobile & Floating Homes, Land, Income Properties, Commercial and Business Ops

| 2022   |            |                |                       |  |
|--------|------------|----------------|-----------------------|--|
| Month  | # Listings | # Closed Sales | Value of Closed Sales |  |
| Jan 22 | 122        | 84             | \$85,969,750          |  |
| Feb 22 | 163        | 106            | \$105,402,238         |  |
| Mar 22 | 227        | 162            | \$176,350,886         |  |
| Apr 22 | 219        | 167            | \$200,313,542         |  |
| May 22 | 187        | 155            | \$213,497,438         |  |
| Jun 22 | 214        | 153            | \$198,633,236         |  |
| Jul 22 | 179        | 97             | \$128,581,100         |  |
| Aug 22 | 178        | 137            | \$176,531,793         |  |
| Sep 22 | 148        | 123            | \$142,523,990         |  |
| Oct 22 | 171        | 74             | \$87,356,921          |  |
| Nov 22 | 99         | 105            | \$158,537,296         |  |
| Dec 22 | 65         | 88             | \$85,206,545          |  |
| Totals | 1972       | 1451           | \$1,758,904,735       |  |

| 2023   |            |                |                       |  |
|--------|------------|----------------|-----------------------|--|
| Month  | # Listings | # Closed Sales | Value of Closed Sales |  |
| Jan 23 | 103        | 60             | \$48,738,765          |  |
| Feb 23 | 135        | 64             | \$72,730,005          |  |
| Mar 23 | 164        | 100            | \$107,604,106         |  |
| Apr 23 | 160        | 89             | \$117,578,595         |  |
| May 23 | 186        | 119            | \$131,199,320         |  |
| Jun 23 | 168        | 109            | \$111,160,035         |  |
| Jul 23 | 152        | 96             | \$114,930,233         |  |
| Aug 23 | 0          | 0              | \$0                   |  |
| Sep 23 | 0          | 0              | \$0                   |  |
| Oct 23 | 0          | 0              | \$0                   |  |
| Nov 23 | 0          | 0              | \$0                   |  |
| Dec 23 | 0          | 0              | \$0                   |  |
| Totals | 1068       | 637            | \$703,941,059         |  |

Number of closed sales reported from BAREIS MLS® as of September 12, 2023

Information herein believed reliable but not guaranteed.