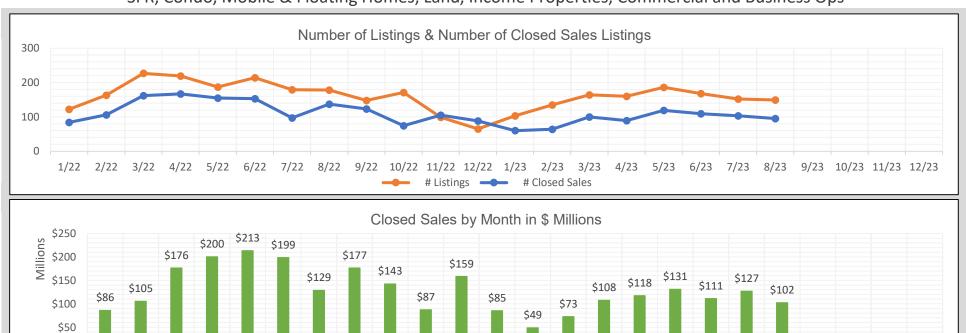

## **BAREIS MLS Napa County Monthly YTD Comparisons Report**

## January 2022 to YTD 2023 - All Property Types

SFR, Condo, Mobile & Floating Homes, Land, Income Properties, Commercial and Business Ops

1/22 2/22 3/22 4/22 5/22 6/22 7/22 8/22 9/22 10/22 11/22 12/22 1/23 2/23 3/23 4/23 5/23 6/23 7/23 8/23 9/23 10/23 11/23 12/23

| 2022   |            |                |                       |  |
|--------|------------|----------------|-----------------------|--|
| Month  | # Listings | # Closed Sales | Value of Closed Sales |  |
| Jan 22 | 122        | 84             | \$85,969,750          |  |
| Feb 22 | 163        | 106            | \$105,402,238         |  |
| Mar 22 | 227        | 162            | \$176,350,886         |  |
| Apr 22 | 219        | 167            | \$200,313,542         |  |
| May 22 | 187        | 155            | \$213,497,438         |  |
| Jun 22 | 214        | 153            | \$198,633,236         |  |
| Jul 22 | 179        | 97             | \$128,581,100         |  |
| Aug 22 | 178        | 137            | \$176,531,793         |  |
| Sep 22 | 148        | 123            | \$142,523,990         |  |
| Oct 22 | 171        | 74             | \$87,356,921          |  |
| Nov 22 | 99         | 105            | \$158,537,296         |  |
| Dec 22 | 65         | 88             | \$85,206,545          |  |
| Totals | 1972       | 1451           | \$1,758,904,735       |  |

\$0

| 2023   |            |                |                       |  |
|--------|------------|----------------|-----------------------|--|
| Month  | # Listings | # Closed Sales | Value of Closed Sales |  |
| Jan 23 | 103        | 60             | \$48,738,765          |  |
| Feb 23 | 135        | 64             | \$72,730,005          |  |
| Mar 23 | 164        | 100            | \$107,604,106         |  |
| Apr 23 | 160        | 89             | \$117,578,595         |  |
| May 23 | 186        | 119            | \$131,199,320         |  |
| Jun 23 | 168        | 109            | \$111,160,035         |  |
| Jul 23 | 152        | 103            | \$126,903,333         |  |
| Aug 23 | 149        | 95             | \$102,360,088         |  |
| Sep 23 | 0          | 0              | \$0                   |  |
| Oct 23 | 0          | 0              | \$0                   |  |
| Nov 23 | 0          | 0              | \$0                   |  |
| Dec 23 | 0          | 0              | \$0                   |  |
| Totals | 1217       | 739            | \$818,274,247         |  |