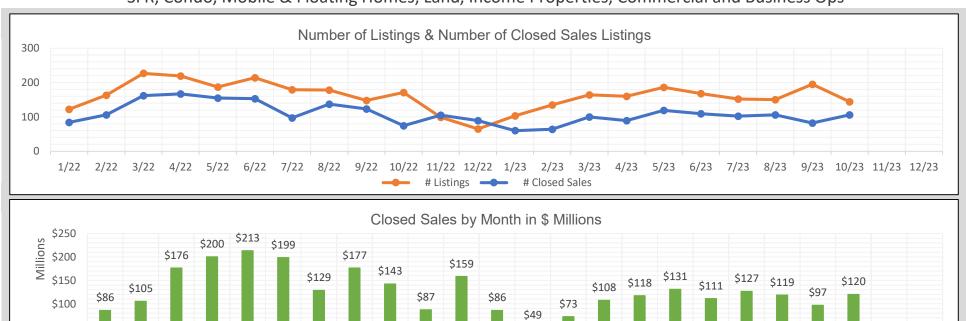

## January 2022 to YTD 2023 - All Property Types

SFR, Condo, Mobile & Floating Homes, Land, Income Properties, Commercial and Business Ops

| 2022   |            |                |                       |  |
|--------|------------|----------------|-----------------------|--|
| Month  | # Listings | # Closed Sales | Value of Closed Sales |  |
| Jan 22 | 122        | 84             | \$85,969,750          |  |
| Feb 22 | 163        | 106            | \$105,402,238         |  |
| Mar 22 | 227        | 162            | \$176,350,886         |  |
| Apr 22 | 219        | 167            | \$200,313,542         |  |
| May 22 | 187        | 155            | \$213,497,438         |  |
| Jun 22 | 214        | 153            | \$198,633,236         |  |
| Jul 22 | 179        | 97             | \$128,581,100         |  |
| Aug 22 | 178        | 137            | \$176,531,793         |  |
| Sep 22 | 148        | 123            | \$142,523,990         |  |
| Oct 22 | 171        | 74             | \$87,356,921          |  |
| Nov 22 | 99         | 105            | \$158,537,296         |  |
| Dec 22 | 65         | 89             | \$86,131,545          |  |
| Totals | 1972       | 1452           | \$1,759,829,735       |  |

\$50 \$0

| 2023   |            |                |                       |  |
|--------|------------|----------------|-----------------------|--|
| Month  | # Listings | # Closed Sales | Value of Closed Sales |  |
| Jan 23 | 103        | 60             | \$48,738,765          |  |
| Feb 23 | 135        | 64             | \$72,730,005          |  |
| Mar 23 | 164        | 100            | \$107,604,106         |  |
| Apr 23 | 160        | 89             | \$117,578,595         |  |
| May 23 | 186        | 119            | \$131,199,320         |  |
| Jun 23 | 168        | 109            | \$111,160,035         |  |
| Jul 23 | 152        | 102            | \$126,553,333         |  |
| Aug 23 | 150        | 106            | \$118,793,275         |  |
| Sep 23 | 195        | 82             | \$96,826,130          |  |
| Oct 23 | 144        | 106            | \$120,202,440         |  |
| Nov 23 | 0          | 0              | \$0                   |  |
| Dec 23 | 0          | 0              | \$0                   |  |
| Totals | 1557       | 937            | \$1,051,386,004       |  |

6/23 7/23

8/23 9/23 10/23 11/23 12/23

5/23

Number of closed sales reported from BAREIS MLS® as of November 7, 2023

1/22 2/22 3/22 4/22 5/22 6/22 7/22 8/22 9/22 10/22 11/22 12/22 1/23 2/23 3/23 4/23

Information herein believed reliable but not guaranteed.