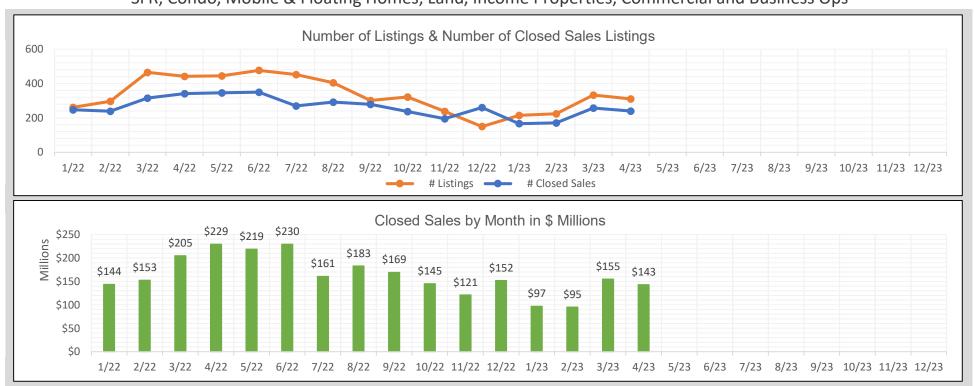

## BAREIS MLS N. Solano County Monthly YTD Comparisons Report January 2022 to YTD 2023 - All Property Types

SFR, Condo, Mobile & Floating Homes, Land, Income Properties, Commercial and Business Ops

| 2022   |            |                |                       |  |
|--------|------------|----------------|-----------------------|--|
| Month  | # Listings | # Closed Sales | Value of Closed Sales |  |
| Jan 22 | 261        | 247            | \$143,790,020         |  |
| Feb 22 | 297        | 239            | \$152,782,988         |  |
| Mar 22 | 465        | 315            | \$204,792,676         |  |
| Apr 22 | 442        | 341            | \$229,453,335         |  |
| May 22 | 445        | 346            | \$218,918,576         |  |
| Jun 22 | 477        | 350            | \$229,524,952         |  |
| Jul 22 | 452        | 270            | \$160,851,561         |  |
| Aug 22 | 405        | 292            | \$183,140,917         |  |
| Sep 22 | 301        | 279            | \$169,496,304         |  |
| Oct 22 | 322        | 237            | \$145,005,014         |  |
| Nov 22 | 238        | 195            | \$121,042,289         |  |
| Dec 22 | 150        | 260            | \$151,951,609         |  |
| Totals | 4255       | 3371           | \$2,110,750,241       |  |

| 2023   |            |                |                       |  |
|--------|------------|----------------|-----------------------|--|
| Month  | # Listings | # Closed Sales | Value of Closed Sales |  |
| Jan 23 | 215        | 167            | \$96,839,991          |  |
| Feb 23 | 224        | 171            | \$95,094,581          |  |
| Mar 23 | 333        | 257            | \$155,068,391         |  |
| Apr 23 | 311        | 240            | \$143,077,376         |  |
| May 23 | 0          | 0              | \$0                   |  |
| Jun 23 | 0          | 0              | \$0                   |  |
| Jul 23 | 0          | 0              | \$0                   |  |
| Aug 23 | 0          | 0              | \$0                   |  |
| Sep 23 | 0          | 0              | \$0                   |  |
| Oct 23 | 0          | 0              | \$0                   |  |
| Nov 23 | 0          | 0              | \$0                   |  |
| Dec 23 | 0          | 0              | \$0                   |  |
| Totals | 1083       | 835            | \$490,080,339         |  |

Number of closed sales reported from BAREIS MLS® as of May 12, 2023

Information herein believed reliable but not guaranteed.