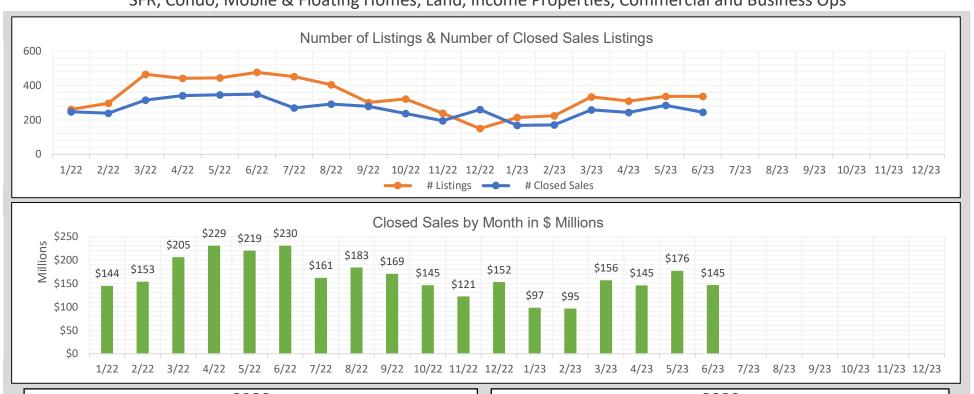

## BAREIS MLS N. Solano County Monthly YTD Comparisons Report January 2022 to YTD 2023 - All Property Types

SFR, Condo, Mobile & Floating Homes, Land, Income Properties, Commercial and Business Ops

| 2022   |            |                |                       |  |
|--------|------------|----------------|-----------------------|--|
| Month  | # Listings | # Closed Sales | Value of Closed Sales |  |
| Jan 22 | 261        | 247            | \$143,790,020         |  |
| Feb 22 | 297        | 239            | \$152,782,988         |  |
| Mar 22 | 465        | 315            | \$204,792,676         |  |
| Apr 22 | 442        | 341            | \$229,453,335         |  |
| May 22 | 445        | 346            | \$218,918,576         |  |
| Jun 22 | 477        | 350            | \$229,524,952         |  |
| Jul 22 | 452        | 270            | \$160,851,561         |  |
| Aug 22 | 405        | 292            | \$183,140,917         |  |
| Sep 22 | 301        | 279            | \$169,496,304         |  |
| Oct 22 | 322        | 237            | \$145,005,014         |  |
| Nov 22 | 239        | 195            | \$121,042,289         |  |
| Dec 22 | 150        | 260            | \$151,951,609         |  |
| Totals | 4256       | 3371           | \$2,110,750,241       |  |

| 2023   |            |                |                       |  |
|--------|------------|----------------|-----------------------|--|
| Month  | # Listings | # Closed Sales | Value of Closed Sales |  |
| Jan 23 | 214        | 168            | \$96,994,991          |  |
| Feb 23 | 224        | 171            | \$95,094,581          |  |
| Mar 23 | 334        | 258            | \$155,728,391         |  |
| Apr 23 | 310        | 243            | \$144,607,376         |  |
| May 23 | 337        | 284            | \$175,726,816         |  |
| Jun 23 | 337        | 244            | \$145,351,177         |  |
| Jul 23 | 0          | 0              | \$0                   |  |
| Aug 23 | 0          | 0              | \$0                   |  |
| Sep 23 | 0          | 0              | \$0                   |  |
| Oct 23 | 0          | 0              | \$0                   |  |
| Nov 23 | 0          | 0              | \$0                   |  |
| Dec 23 | 0          | 0              | \$0                   |  |
| Totals | 1756       | 1368           | \$813,503,332         |  |

Number of closed sales reported from BAREIS MLS® as of July 12, 2023

 ${\it Information\ herein\ believed\ reliable\ but\ not\ guaranteed}.$