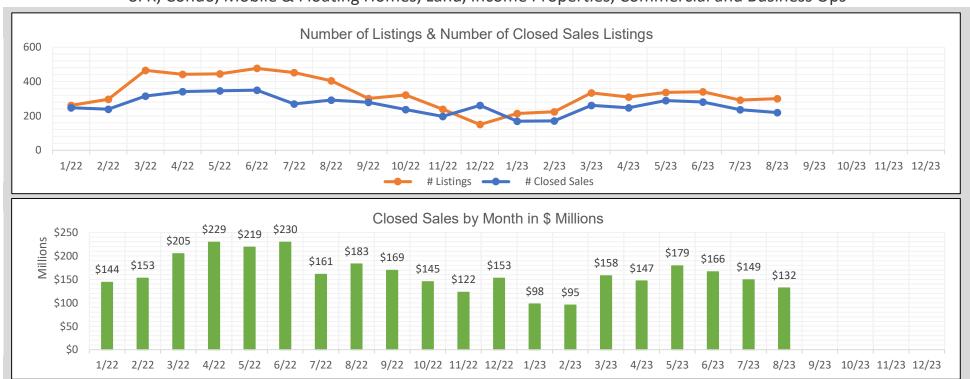

## BAREIS MLS N. Solano County Monthly YTD Comparisons Report January 2022 to YTD 2023 - All Property Types

SFR, Condo, Mobile & Floating Homes, Land, Income Properties, Commercial and Business Ops

| 2022   |            |                |                       |  |
|--------|------------|----------------|-----------------------|--|
| Month  | # Listings | # Closed Sales | Value of Closed Sales |  |
| Jan 22 | 261        | 247            | \$143,790,020         |  |
| Feb 22 | 297        | 239            | \$152,782,988         |  |
| Mar 22 | 465        | 315            | \$204,792,676         |  |
| Apr 22 | 442        | 341            | \$229,453,335         |  |
| May 22 | 445        | 346            | \$218,918,576         |  |
| Jun 22 | 477        | 350            | \$229,524,952         |  |
| Jul 22 | 452        | 270            | \$160,851,561         |  |
| Aug 22 | 405        | 292            | \$183,140,917         |  |
| Sep 22 | 301        | 279            | \$169,496,304         |  |
| Oct 22 | 322        | 237            | \$145,005,014         |  |
| Nov 22 | 239        | 197            | \$122,475,684         |  |
| Dec 22 | 150        | 261            | \$152,726,609         |  |
| Totals | 4256       | 3374           | \$2,112,958,636       |  |

| 2023   |            |                |                       |  |
|--------|------------|----------------|-----------------------|--|
| Month  | # Listings | # Closed Sales | Value of Closed Sales |  |
| Jan 23 | 214        | 169            | \$97,679,587          |  |
| Feb 23 | 224        | 171            | \$95,094,581          |  |
| Mar 23 | 334        | 261            | \$157,753,536         |  |
| Apr 23 | 310        | 247            | \$146,936,660         |  |
| May 23 | 337        | 289            | \$178,793,816         |  |
| Jun 23 | 340        | 281            | \$166,222,376         |  |
| Jul 23 | 292        | 236            | \$149,172,242         |  |
| Aug 23 | 300        | 219            | \$131,701,115         |  |
| Sep 23 | 0          | 0              | \$0                   |  |
| Oct 23 | 0          | 0              | \$0                   |  |
| Nov 23 | 0          | 0              | \$0                   |  |
| Dec 23 | 0          | 0              | \$0                   |  |
| Totals | 2351       | 1873           | \$1,123,353,913       |  |

Number of closed sales reported from BAREIS MLS® as of September 12, 2023 Information herein believed reliable but not guaranteed.