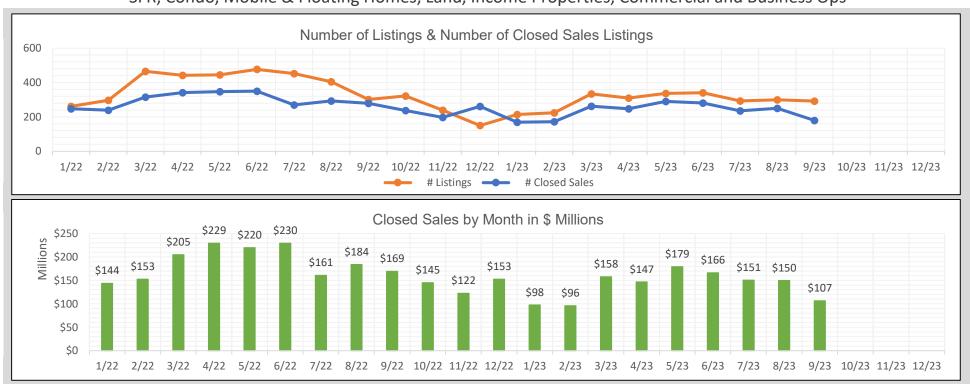

## BAREIS MLS N. Solano County Monthly YTD Comparisons Report January 2022 to YTD 2023 - All Property Types

SFR, Condo, Mobile & Floating Homes, Land, Income Properties, Commercial and Business Ops

| 2022   |            |                |                       |  |
|--------|------------|----------------|-----------------------|--|
| Month  | # Listings | # Closed Sales | Value of Closed Sales |  |
| Jan 22 | 261        | 247            | \$143,790,020         |  |
| Feb 22 | 297        | 239            | \$152,782,988         |  |
| Mar 22 | 465        | 315            | \$204,792,676         |  |
| Apr 22 | 442        | 341            | \$229,453,335         |  |
| May 22 | 445        | 347            | \$219,766,777         |  |
| Jun 22 | 477        | 350            | \$229,524,952         |  |
| Jul 22 | 452        | 270            | \$160,851,561         |  |
| Aug 22 | 405        | 293            | \$183,989,417         |  |
| Sep 22 | 301        | 279            | \$169,496,304         |  |
| Oct 22 | 322        | 237            | \$145,005,014         |  |
| Nov 22 | 239        | 197            | \$122,475,684         |  |
| Dec 22 | 150        | 261            | \$152,726,609         |  |
| Totals | 4256       | 3376           | \$2,114,655,337       |  |

| 2023   |            |                |                       |  |
|--------|------------|----------------|-----------------------|--|
| Month  | # Listings | # Closed Sales | Value of Closed Sales |  |
| Jan 23 | 214        | 169            | \$97,679,587          |  |
| Feb 23 | 224        | 172            | \$95,823,632          |  |
| Mar 23 | 334        | 262            | \$157,773,536         |  |
| Apr 23 | 310        | 247            | \$146,936,660         |  |
| May 23 | 337        | 290            | \$179,257,716         |  |
| Jun 23 | 340        | 281            | \$166,407,376         |  |
| Jul 23 | 293        | 235            | \$150,637,202         |  |
| Aug 23 | 299        | 250            | \$149,795,205         |  |
| Sep 23 | 292        | 179            | \$106,525,118         |  |
| Oct 23 | 0          | 0              | \$0                   |  |
| Nov 23 | 0          | 0              | \$0                   |  |
| Dec 23 | 0          | 0              | \$0                   |  |
| Totals | 2643       | 2085           | \$1,250,836,032       |  |