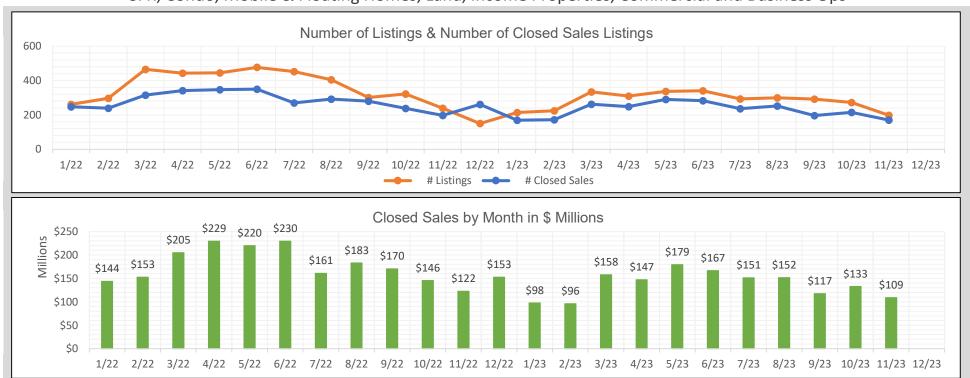

## BAREIS MLS N. Solano County Monthly YTD Comparisons Report January 2022 to YTD 2023 - All Property Types

SFR, Condo, Mobile & Floating Homes, Land, Income Properties, Commercial and Business Ops

| 2022   |            |                |                       |  |
|--------|------------|----------------|-----------------------|--|
| Month  | # Listings | # Closed Sales | Value of Closed Sales |  |
| Jan 22 | 261        | 247            | \$143,790,020         |  |
| Feb 22 | 297        | 239            | \$152,782,988         |  |
| Mar 22 | 465        | 315            | \$204,792,676         |  |
| Apr 22 | 443        | 341            | \$229,453,335         |  |
| May 22 | 445        | 347            | \$219,766,777         |  |
| Jun 22 | 477        | 350            | \$229,524,952         |  |
| Jul 22 | 452        | 270            | \$160,851,561         |  |
| Aug 22 | 405        | 292            | \$183,140,917         |  |
| Sep 22 | 301        | 280            | \$170,344,804         |  |
| Oct 22 | 322        | 238            | \$145,575,014         |  |
| Nov 22 | 239        | 197            | \$122,475,684         |  |
| Dec 22 | 150        | 261            | \$152,726,609         |  |
| Totals | 4257       | 3377           | \$2,115,225,337       |  |

| 2023   |            |                |                       |  |
|--------|------------|----------------|-----------------------|--|
| Month  | # Listings | # Closed Sales | Value of Closed Sales |  |
| Jan 23 | 214        | 169            | \$97,679,587          |  |
| Feb 23 | 224        | 172            | \$95,823,632          |  |
| Mar 23 | 334        | 262            | \$157,773,536         |  |
| Apr 23 | 310        | 248            | \$147,071,660         |  |
| May 23 | 337        | 290            | \$179,257,716         |  |
| Jun 23 | 340        | 283            | \$166,757,876         |  |
| Jul 23 | 293        | 236            | \$151,292,202         |  |
| Aug 23 | 299        | 252            | \$151,529,705         |  |
| Sep 23 | 292        | 196            | \$117,279,118         |  |
| Oct 23 | 272        | 215            | \$132,753,872         |  |
| Nov 23 | 198        | 170            | \$109,005,991         |  |
| Dec 23 | 0          | 0              | \$0                   |  |
| Totals | 3113       | 2493           | \$1,506,224,895       |  |

Number of closed sales reported from BAREIS MLS® as of December 14, 2023

Information herein believed reliable but not guaranteed.