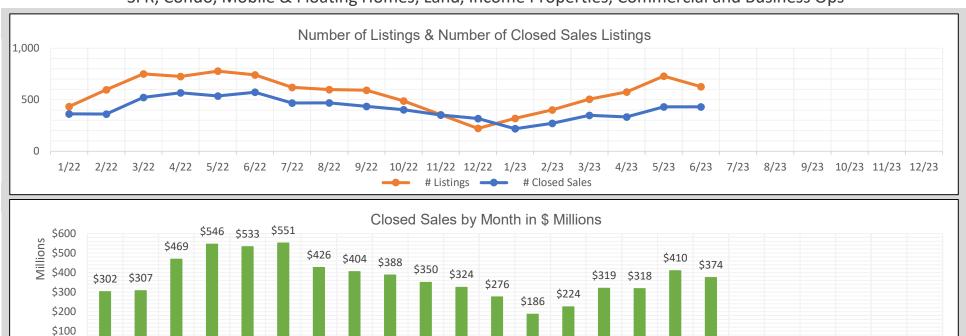

## **BAREIS MLS Sonoma County Monthly YTD Comparisons Report**

January 2022 to YTD 2023 - All Property Types

SFR, Condo, Mobile & Floating Homes, Land, Income Properties, Commercial and Business Ops

1/22 2/22 3/22 4/22 5/22 6/22 7/22 8/22 9/22 10/22 11/22 12/22 1/23 2/23 3/23 4/23 5/23 6/23 7/23 8/23 9/23 10/23 11/23 12/23

| 2022   |            |                |                       |  |
|--------|------------|----------------|-----------------------|--|
| Month  | # Listings | # Closed Sales | Value of Closed Sales |  |
| Jan 22 | 434        | 363            | \$302,177,035         |  |
| Feb 22 | 597        | 361            | \$306,909,094         |  |
| Mar 22 | 751        | 522            | \$468,606,090         |  |
| Apr 22 | 725        | 568            | \$545,700,939         |  |
| May 22 | 778        | 537            | \$532,524,800         |  |
| Jun 22 | 741        | 573            | \$551,288,842         |  |
| Jul 22 | 620        | 468            | \$426,273,397         |  |
| Aug 22 | 599        | 469            | \$404,400,173         |  |
| Sep 22 | 592        | 436            | \$387,692,132         |  |
| Oct 22 | 488        | 403            | \$349,596,261         |  |
| Nov 22 | 354        | 352            | \$324,173,718         |  |
| Dec 22 | 222        | 318            | \$275,552,953         |  |
| Totals | 6901       | 5370           | \$4,874,895,434       |  |

\$0

| 2023   |            |                |                       |  |
|--------|------------|----------------|-----------------------|--|
| Month  | # Listings | # Closed Sales | Value of Closed Sales |  |
| Jan 23 | 319        | 219            | \$186,424,859         |  |
| Feb 23 | 401        | 270            | \$224,366,791         |  |
| Mar 23 | 505        | 349            | \$319,454,277         |  |
| Apr 23 | 575        | 332            | \$317,818,190         |  |
| May 23 | 729        | 431            | \$410,062,490         |  |
| Jun 23 | 627        | 430            | \$374,415,692         |  |
| Jul 23 | 0          | 0              | \$0                   |  |
| Aug 23 | 0          | 0              | \$0                   |  |
| Sep 23 | 0          | 0              | \$0                   |  |
| Oct 23 | 0          | 0              | \$0                   |  |
| Nov 23 | 0          | 0              | \$0                   |  |
| Dec 23 | 0          | 0              | \$0                   |  |
| Totals | 3156       | 2031           | \$1,832,542,299       |  |

Number of closed sales reported from BAREIS MLS® as of July 12, 2023