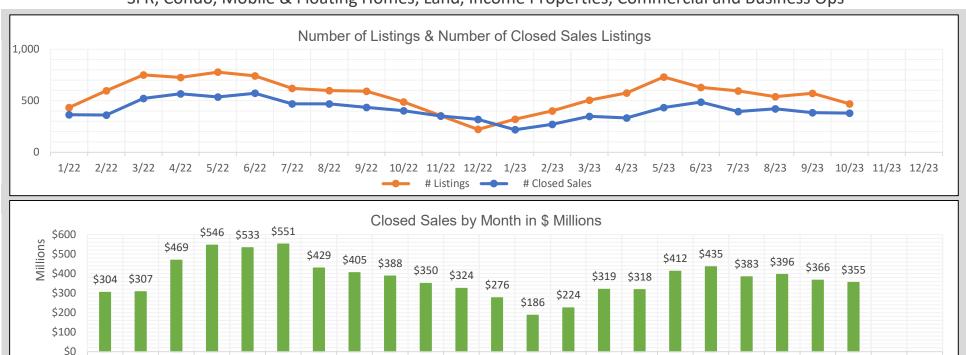

## BAREIS MLS Sonoma County Monthly YTD Comparisons Report

January 2022 to YTD 2023 - All Property Types

SFR, Condo, Mobile & Floating Homes, Land, Income Properties, Commercial and Business Ops

1/22 2/22 3/22 4/22 5/22 6/22 7/22 8/22 9/22 10/22 11/22 12/22 1/23 2/23 3/23 4/23 5/23 6/23 7/23 8/23 9/23 10/23 11/23 12/23

| 2022   |            |                |                       |  |
|--------|------------|----------------|-----------------------|--|
| Month  | # Listings | # Closed Sales | Value of Closed Sales |  |
| Jan 22 | 434        | 364            | \$303,727,035         |  |
| Feb 22 | 597        | 361            | \$306,909,094         |  |
| Mar 22 | 751        | 522            | \$468,606,090         |  |
| Apr 22 | 725        | 568            | \$545,700,939         |  |
| May 22 | 778        | 537            | \$532,524,800         |  |
| Jun 22 | 741        | 573            | \$551,288,842         |  |
| Jul 22 | 620        | 469            | \$428,598,397         |  |
| Aug 22 | 599        | 470            | \$404,920,173         |  |
| Sep 22 | 592        | 436            | \$387,692,132         |  |
| Oct 22 | 488        | 403            | \$349,596,261         |  |
| Nov 22 | 354        | 352            | \$324,173,718         |  |
| Dec 22 | 222        | 319            | \$276,077,953         |  |
| Totals | 6901       | 5374           | \$4,879,815,434       |  |

| 2023   |            |                |                       |  |
|--------|------------|----------------|-----------------------|--|
| Month  | # Listings | # Closed Sales | Value of Closed Sales |  |
| Jan 23 | 320        | 219            | \$186,424,859         |  |
| Feb 23 | 401        | 270            | \$224,366,791         |  |
| Mar 23 | 505        | 349            | \$319,454,277         |  |
| Apr 23 | 575        | 332            | \$317,818,190         |  |
| May 23 | 730        | 433            | \$412,142,390         |  |
| Jun 23 | 630        | 487            | \$435,354,667         |  |
| Jul 23 | 596        | 395            | \$383,100,573         |  |
| Aug 23 | 540        | 421            | \$395,614,884         |  |
| Sep 23 | 572        | 384            | \$366,205,310         |  |
| Oct 23 | 470        | 379            | \$355,141,535         |  |
| Nov 23 | 0          | 0              | \$0                   |  |
| Dec 23 | 0          | 0              | \$0                   |  |
| Totals | 5339       | 3669           | \$3,395,623,476       |  |

Number of closed sales reported from BAREIS MLS® as of November 7, 2023

Information herein believed reliable but not guaranteed.