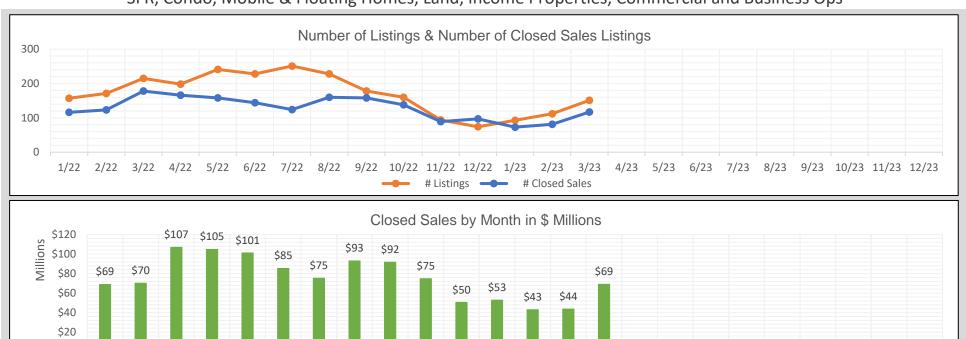

| 2022   |            |                |                       |  |
|--------|------------|----------------|-----------------------|--|
| Month  | # Listings | # Closed Sales | Value of Closed Sales |  |
| Jan 22 | 157        | 116            | \$68,850,814          |  |
| Feb 22 | 171        | 123            | \$70,119,278          |  |
| Mar 22 | 215        | 178            | \$106,878,216         |  |
| Apr 22 | 198        | 166            | \$104,733,137         |  |
| May 22 | 241        | 158            | \$101,094,758         |  |
| Jun 22 | 228        | 144            | \$85,237,482          |  |
| Jul 22 | 251        | 124            | \$75,286,943          |  |
| Aug 22 | 228        | 160            | \$92,938,306          |  |
| Sep 22 | 178        | 158            | \$91,620,784          |  |
| Oct 22 | 160        | 138            | \$74,732,599          |  |
| Nov 22 | 94         | 89             | \$50,390,001          |  |
| Dec 22 | 74         | 97             | \$52,770,850          |  |
| Totals | 2195       | 1651           | \$974,653,168         |  |

\$0

| 2023   |            |                |                       |  |
|--------|------------|----------------|-----------------------|--|
| Month  | # Listings | # Closed Sales | Value of Closed Sales |  |
| Jan 23 | 93         | 73             | \$42,896,250          |  |
| Feb 23 | 112        | 81             | \$43,556,100          |  |
| Mar 23 | 151        | 117            | \$68,939,406          |  |
| Apr 23 | 0          | 0              | \$0                   |  |
| May 23 | 0          | 0              | \$0                   |  |
| Jun 23 | 0          | 0              | \$0                   |  |
| Jul 23 | 0          | 0              | \$0                   |  |
| Aug 23 | 0          | 0              | \$0                   |  |
| Sep 23 | 0          | 0              | \$0                   |  |
| Oct 23 | 0          | 0              | \$0                   |  |
| Nov 23 | 0          | 0              | \$0                   |  |
| Dec 23 | 0          | 0              | \$0                   |  |
| Totals | 356        | 271            | \$155,391,756         |  |

Number of closed sales reported from BAREIS MLS® as of April 10, 2023

 $Information\ herein\ believed\ reliable\ but\ not\ guaranteed.$